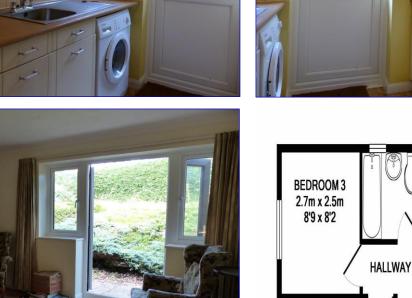

## TOTAL APPROX. FLOOR AREA 52.6 SQ.M. (567 SQ.FT.)

Whilst every attempt has been made to ensure the accuracy of the floor plan contained here, measurements of doors, windows, rooms and any other items are approximate and no responsibility is taken for any error, omission, or mis-statement. This plan is for illustrative purposes only and should be used as such by any prospective purchaser. The services, systems and appliances shown have not been tested and no guarantee as to their operability or efficiency can be given Made with Metropix ©2017