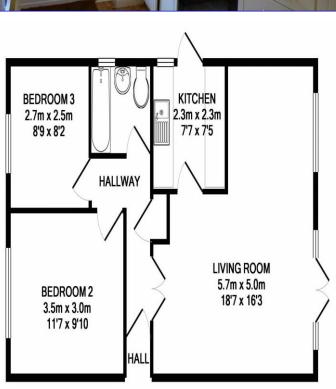

## TOTAL APPROX. FLOOR AREA 52.6 SQ.M. (567 SQ.FT.)

Whilst every attempt has been made to ensure the accuracy of the floor plan contained here, measurements of doors, windows, rooms and any other items are approximate and no responsibility is taken for any error, omission, or mis-statement. This plan is for illustrative purposes only and should be used as such by any prospective purchaser. The services, systems and appliances shown have not been tested and no guarantee as to their operability or efficiency can be given Made with Metropix ©2017